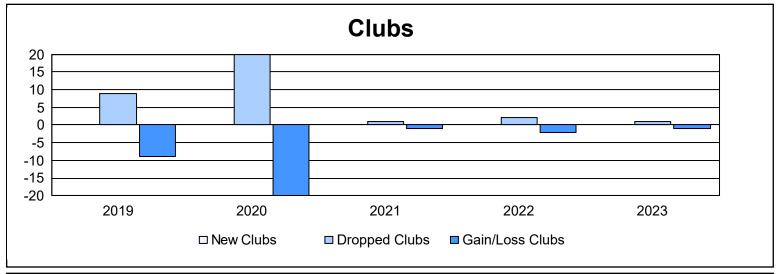

District 382 As of June 2023 Cumulative

| Year      | New<br>Clubs | Dropped<br>Clubs | Gain/<br>Loss<br>Clubs | New<br>Members | Charter<br>Members | Reinstate<br>Members | Transfer<br>Members | Total<br>Member<br>Added | Total<br>Members<br>Dropped | Gain/<br>Loss<br>Members |
|-----------|--------------|------------------|------------------------|----------------|--------------------|----------------------|---------------------|--------------------------|-----------------------------|--------------------------|
| 2018-2019 | 0            | 9                | -9                     | 209            | 124                | 66                   | 46                  | 445                      | 1,173                       | -728                     |
| 2019-2020 | 0            | 20               | -20                    | 3              | 56                 | 77                   | 24                  | 160                      | 561                         | -401                     |
| 2020-2021 | 0            | 1                | -1                     | 347            | 56                 | 115                  | 22                  | 540                      | 472                         | 68                       |
| 2021-2022 | 0            | 2                | -2                     | 315            | 59                 | 53                   | 47                  | 474                      | 648                         | -174                     |
| 2022-2023 | 0            | 1                | -1                     | 579            | 44                 | 46                   | 64                  | 733                      | 486                         | 247                      |
| Average   | 0            | 7                | -7                     | 291            | 68                 | 71                   | 41                  | 470                      | 668                         | -198                     |