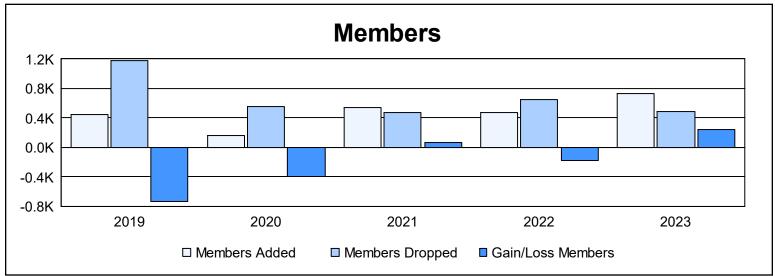

District 382 As of June 2023 Cumulative

| Year      | New<br>Clubs | Dropped<br>Clubs | Gain/<br>Loss<br>Clubs | New<br>Members | Charter<br>Members | Reinstate<br>Members | Transfer<br>Members | Total<br>Member<br>Added | Total<br>Members<br>Dropped | Gain/<br>Loss<br>Members |
|-----------|--------------|------------------|------------------------|----------------|--------------------|----------------------|---------------------|--------------------------|-----------------------------|--------------------------|
| 2018-2019 | 0            | 9                | -9                     | 209            | 124                | 66                   | 46                  | 445                      | 1,173                       | -728                     |
| 2019-2020 | 0            | 20               | -20                    | 3              | 56                 | 77                   | 24                  | 160                      | 561                         | -401                     |
| 2020-2021 | 0            | 1                | -1                     | 347            | 56                 | 115                  | 22                  | 540                      | 472                         | 68                       |
| 2021-2022 | 0            | 2                | -2                     | 315            | 59                 | 53                   | 47                  | 474                      | 648                         | -174                     |
| 2022-2023 | 0            | 1                | -1                     | 579            | 44                 | 46                   | 64                  | 733                      | 486                         | 247                      |
| Average   | 0            | 7                | -7                     | 291            | 68                 | 71                   | 41                  | 470                      | 668                         | -198                     |